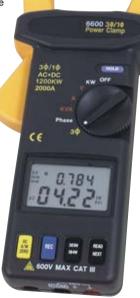

AC + DC TRUE RMS multifonctional clamp

**VA6600** is a multifunctional and AC + DC true RMS clamp. A double screen shows two electrical quantities simultaneously: U and I , U and Hz , I and Hz , W and  $\cos \varphi$  , VA and VAR. The measurement of active, reactive and apparent power is possible in single-phase, three-phase three-wire or three-phase four-wire, on balanced or unbalanced load (using microprocessor calculations). The ratings are altered automatically.

## OTHER FEATURES

- A memory function: storage of 4 measurements
- Opening of clamping jaws: Ø55mm
- Dimensions: 270 x 100 x 45mm. Weight: 800g

• Supplied in a carry case

ref. VA6600

| FUNCTION | RANGES                    | RESOLUTION          | ACCURACY    |
|----------|---------------------------|---------------------|-------------|
| kW       | 99.99 - 999.9 - 1200 kW   | 10 - 100 – 1000 W   | 2% +5 dgt   |
| kVAR     | 99.99 - 999.9 - 1200 kVAR | 10 - 100 – 1000 VAR | 2% +5 dgt   |
| IAC+IDC  | 200.0 - 500.0 - 2000 A    | 100 - 100 mA - 1 A  | 2% +5 dgt   |
| VAC+VDC  | 200.0 - 500.0 - 800 V     | 100 - 100 mV - 1V   | 2% +5 dgt   |
| cosφ     | 0.999                     | 0.001               | 2% +5 dgt   |
| Hz       | 400.0 Hz                  | 0.1 Hz              | 0.5% +5 dgt |