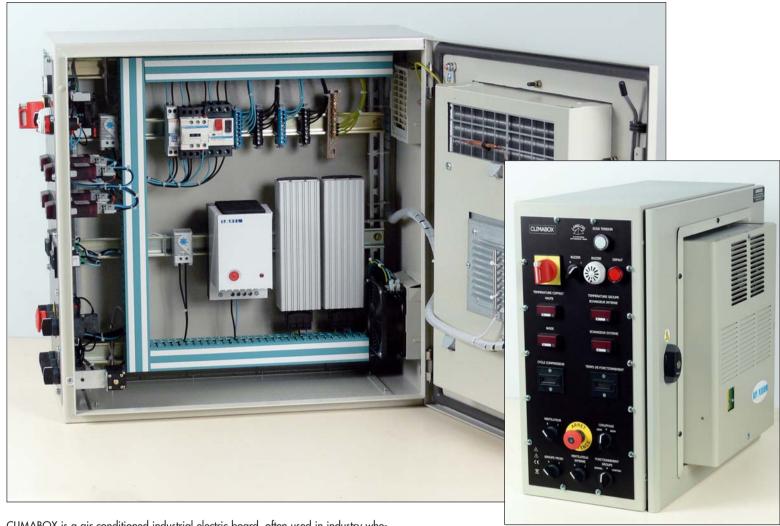

## Air conditioning system

CLIMABOX is a air conditioned industrial electric board, often used in industry whenelectronic components need a steady temperature. With CLIMABOX, the student familiarize himself with functioning and settings of anair conditioned electric board. Completely wired. Delivered with wiring diagrams and practical works.

## MAIN COMPONENTS

- A complete air conditioning system
- An extractor fan
- Many heating resistors
- Two counters : start and time
- Four digital thermometers
- One alarm buzzer

## **FEATURES OF THE BOARD:**

230V/50Hz single-phase power supply Dim : (L x W x H) 550 x 450 x 650 mm

Products C€ Guarantee 2 years